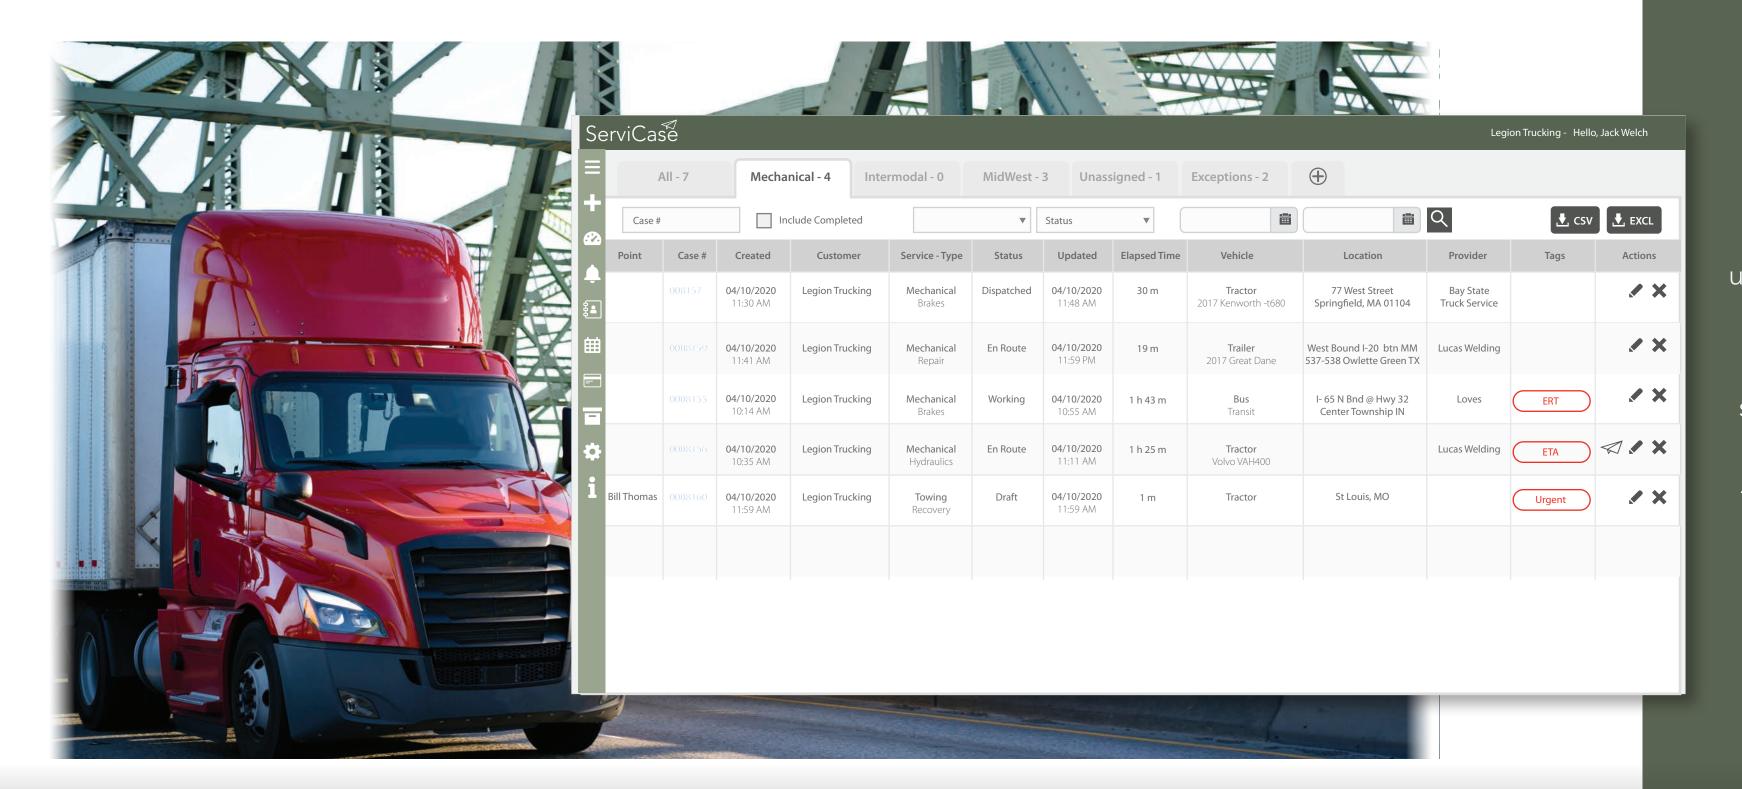

### Cases

Within ServiCase, the Cases screen shows all of the open, active and unassigned cases as well as the associated information, current status and elapsed time for each. Customizable tabs and dynamic filters allow the user to determine how cases can be viewed and organized.