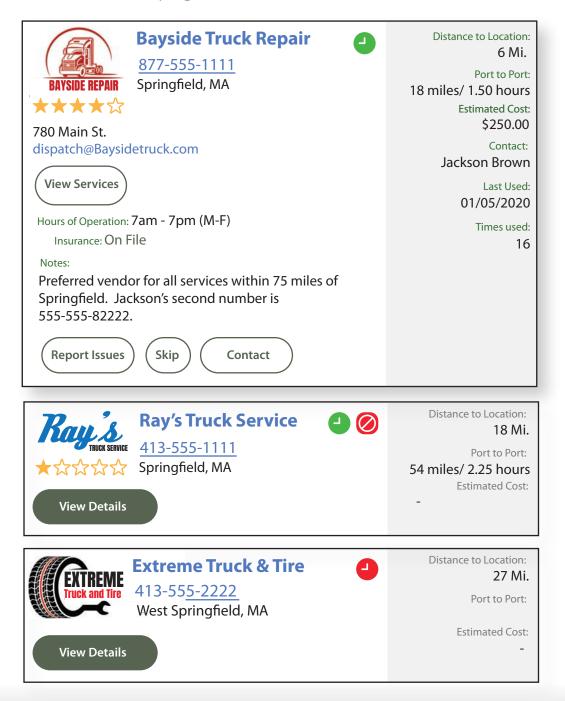

The ServiCase tool allows the service providers to update their profiles regarding the brand they stock, allowing your first call to go to a provider who has what you need. Additionally, ServiCase lets you filter the results to see only those who offer services you may need such as mobile tire service, mechanical repairs, or welding work when the tire failure causes other problems

Selecting tire as the service type provides all of the necessary fields to get the right service provider and tire to your equipment and get your vehicle rolling again.

With ServiCase you gain access to a network of tens of thousands of service providers across the country. The tool allows you to search for those providers in the area where you need service and to look at only those who can perform the work you need. As you interact with these service providers the tool allows you to rate your experiences and keep private notes about those who were beneficial to you as well as about those you may choose not to use in the future.